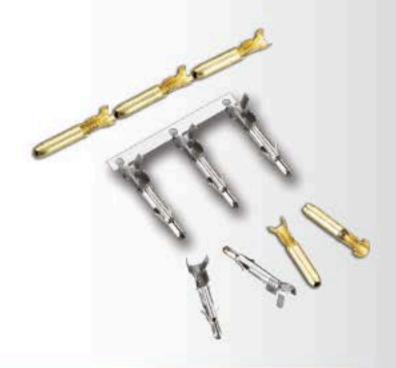

#### SPECIAL PURPOSE TERMINALS

**TUBULAR SOCKET TERMINALS** 

TUBULAR PLUG TERMINALS

RING TERMINALS

#### SPADE TONGUE TERMINALS