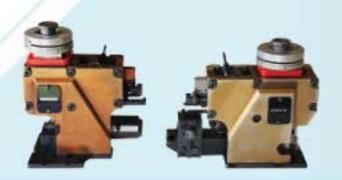

### **Crimping Presses**

- √ Semi-automatic crimping presses (for bench top use)
- Quiet and easy to use
- With lighting lamps and plastic housing
- ✓ Daily resettable counter up to 100 million counts

### **Tooling Sets**

✓ Standard tooling sets

Production to customized measurements

√ Wear-resistant parts

### Mini Applicator

√ For connected terminals

√ Fast production, increased productivity

✓ Mechanical step adjustment