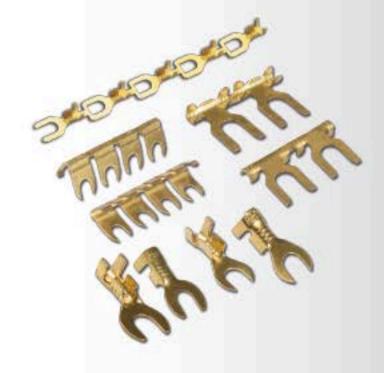

#### SPECIAL PURPOSE TERMINALS

**TUBULAR SOCKET TERMINALS** 

TUBULAR PLUG TERMINALS

RING TERMINALS