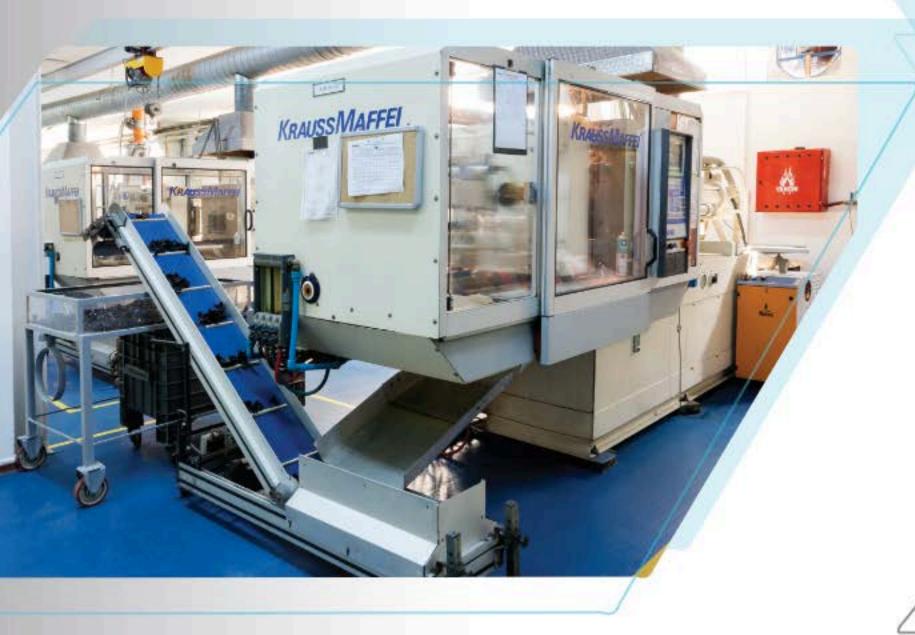

### PLASTIC INJECTION

### PRODUCTION OF PLASTIC CONNECTORS

### Krauss Maffei Plastic Injection Machines

- √ 65-80-125 tons of production capability
  - ✓ Products from 5 gr to 275 gr
    - ✓ Various material choices: 
      Polyamide (PA) «
      - Polyvinyl Chloride (PVC) «
        - Polyethylene (PE) «