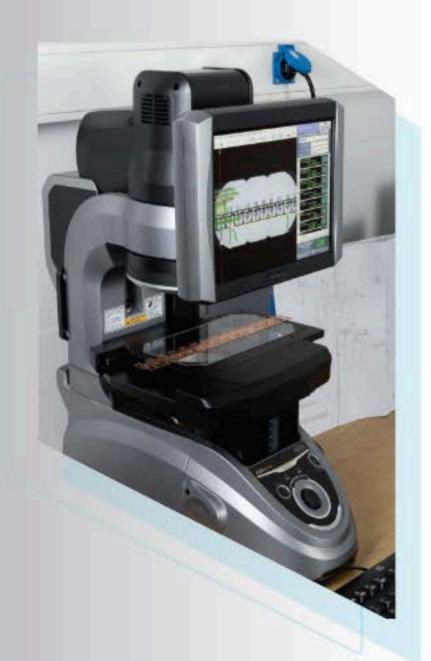

# QUALITY METHODS

Pre-production and in-production quality checks according to product control plans

| PPAP Documentations | <b>V</b> |
|---------------------|----------|
| Measuring           | 1        |
| Controls and Tests  | <b>V</b> |
| Video Control       | V        |

Measurement, control and verification according to European standards