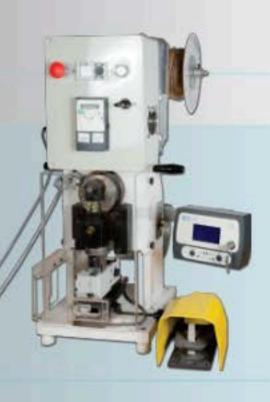

### **Crimping Presses**

- √ Semi-automatic crimping presses (for bench top use)
- Quiet and easy to use
- With lighting lamps and plastic housing
- ✓ Daily resettable counter up to 100 million counts