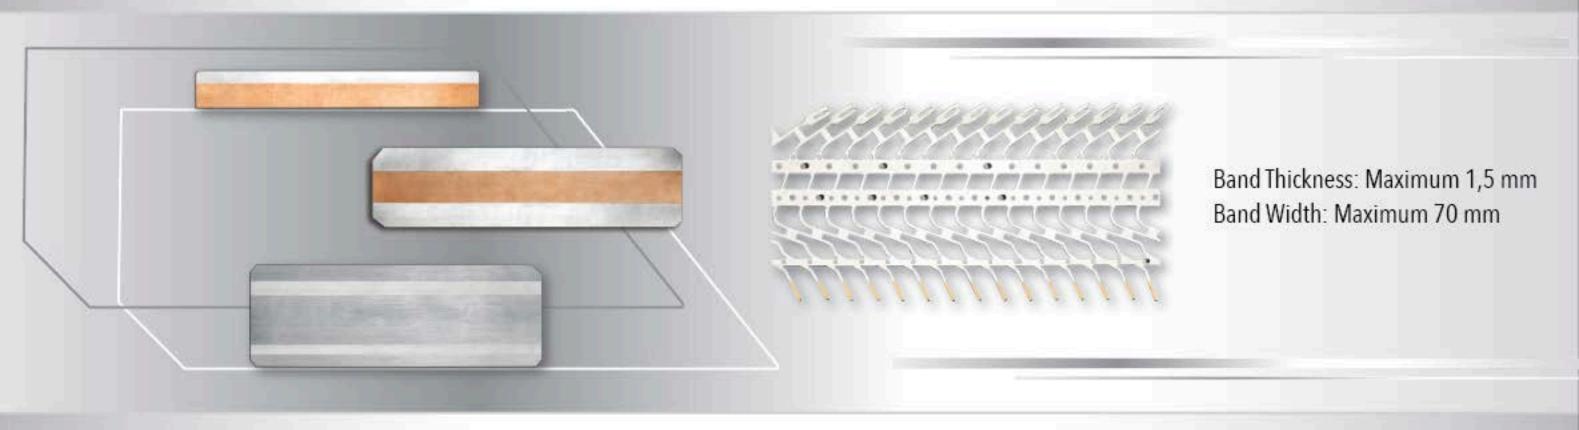

# PRECISION METAL STAMPING

### PRODUCTION OF TERMINALS AND BEYOND ...

- ✓ Production of terminals and precision metal parts
  - ✓ Production line with state-of the-art technology
    - ✓ Production from:
      - Brass «
    - Phosphor bronze «
      - Copper «
        - Steel «
      - and their alloys
    - ✓ Up to 2,5mm thickness and 100mm width
- ✓ Consistency with international standards: DIN, EN, IEC

## PRECISION METAL STAMPING

### **High-Speed Bruderer Presses**

- √ 25-51 tons production capability
- ✓ Up to 1200 strokes per minute
- ✓ Up to 1,5 mm band thickness
- √ Variable stroke (13-51 mm)
- √ 8-100 mm band width
- Ability to produce with two materials simultaneously

#### **Standard Presses**

- √ 25-100 tons production capability
- ✓ Up to 300 strokes per minute
- ✓ Up to 2,5 mm band thickness
- √ Fixed stroke (40-51-70 mm)
- √ 10-150 mm band width

"STATE-OF-THE-ART PRODUCTION"