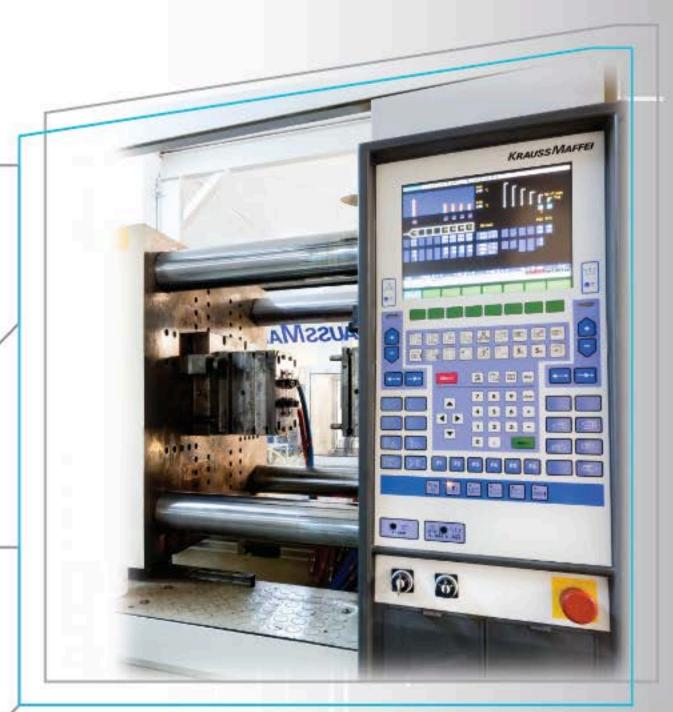

### PLASTIC INJECTION

### Krauss Maffei Plastic Injection Machines

- √ 65-80-125 tons of production capability
  - ✓ Products from 5 gr to 275 gr
    - ✓ Various material choices: 
      Polyamide (PA) «
      - Polyvinyl Chloride (PVC) «
        - Polyethylene (PE) «