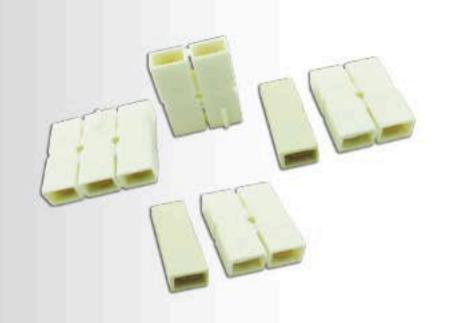

### PRODUCTION OF PLASTIC CONNECTORS

# PLASTIC INJECTION

SAMPLE CONNECTORS

**USK Series** 

13 Pole MIC Connectors