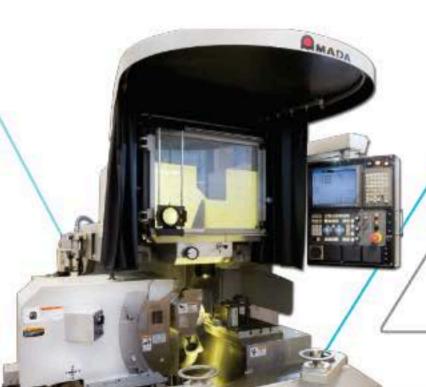

## PRECISION METAL STAMPING

### **High-Speed Bruderer Presses**

- √ 25-51 tons production capability
- ✓ Up to 1200 strokes per minute
- ✓ Up to 1,5 mm band thickness
- √ Variable stroke (13-51 mm)
- √ 8-100 mm band width
- Ability to produce with two materials simultaneously

#### **Standard Presses**

- √ 25-100 tons production capability
- ✓ Up to 300 strokes per minute
- ✓ Up to 2,5 mm band thickness
- √ Fixed stroke (40-51-70 mm)
- √ 10-150 mm band width

"STATE-OF-THE-ART PRODUCTION"