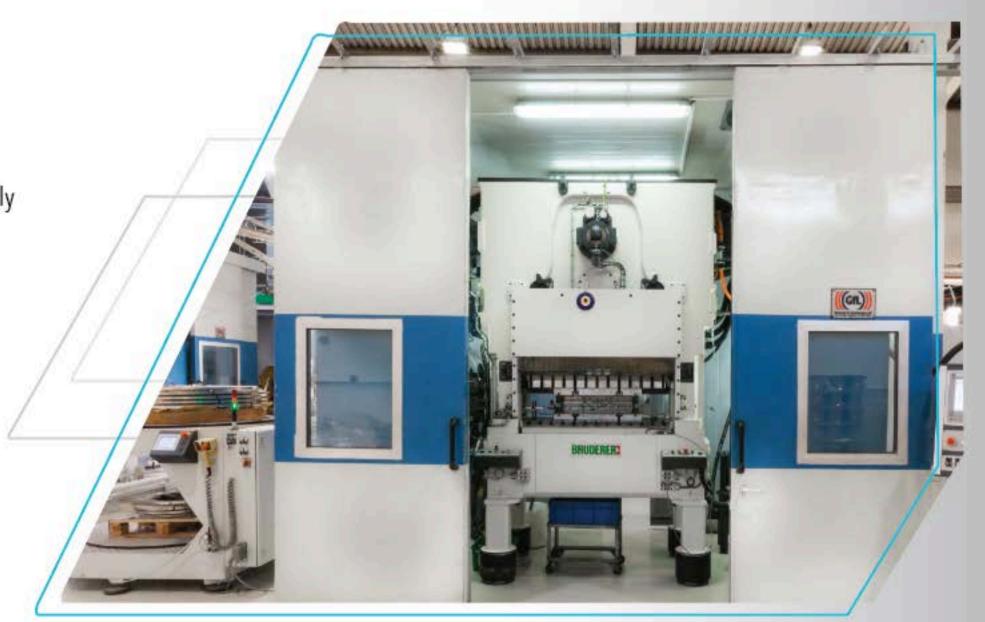

## PRECISION METAL STAMPING

### **High-Speed Bruderer Presses**

- √ 25-51 tons production capability
- ✓ Up to 1200 strokes per minute
- ✓ Up to 1,5 mm band thickness
- √ Variable stroke (13-51 mm)
- √ 8-100 mm band width
- Ability to produce with two materials simultaneously

#### **Standard Presses**

- √ 25-100 tons production capability
- ✓ Up to 300 strokes per minute
- ✓ Up to 2,5 mm band thickness
- √ Fixed stroke (40-51-70 mm)
- √ 10-150 mm band width

"STATE-OF-THE-ART PRODUCTION"