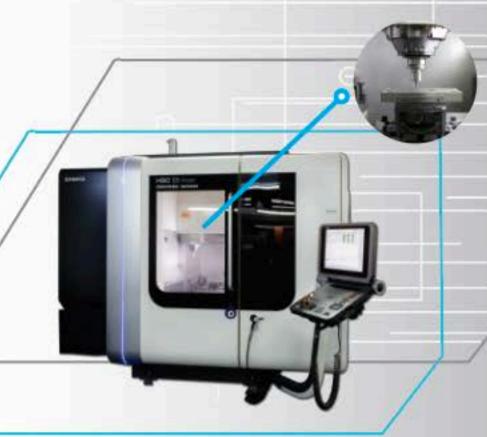

## TOOL DEPARTMENT

### "STATE-OF-THE-ART TOOL MACHINING"

- **V** DECKEL MAHO HSC 55-1 3D MILLING
- ✓ MIKRON CNC MILLING
- **✓** JUNG SURFACE GRINDING
- **V** WASINO OPTICAL GRINDING

- ✓ AGIE CHARMILLES DIE SINKING EDM
- **▼** AGIE AC PROGRESS VP3 WIRE CUTTING EDM
- **✓** AGIE DRILL20 CNC HOLE DRILLING EDM