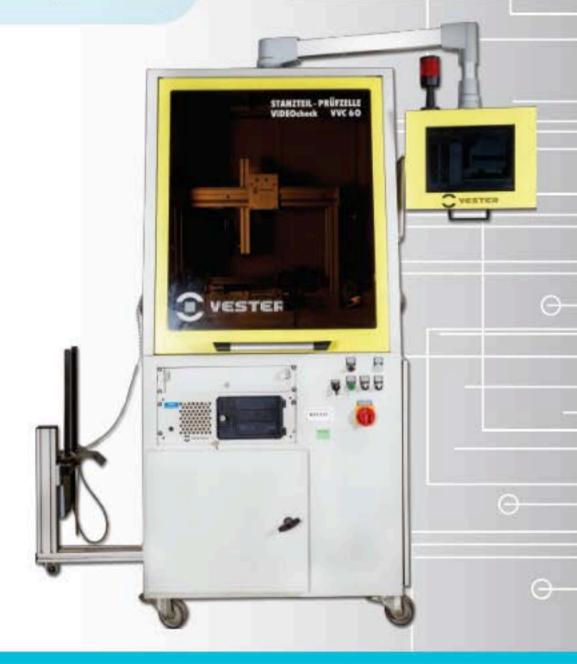

# CRIMPING TECHNOLOGY

- Customer focused service and solutions
  - ✓ Crimping support
    - ✓ Crimping press and tool production
      - ✓ Crimp cross section measurement
        - ✓ Crimp tests and reports
          - ✓ Microsection report

# CRIMPING TECHNOLOGY

### **Crimping Presses**

- √ Semi-automatic crimping presses (for bench top use)
- Quiet and easy to use
- With lighting lamps and plastic housing
- ✓ Daily resettable counter up to 100 million counts