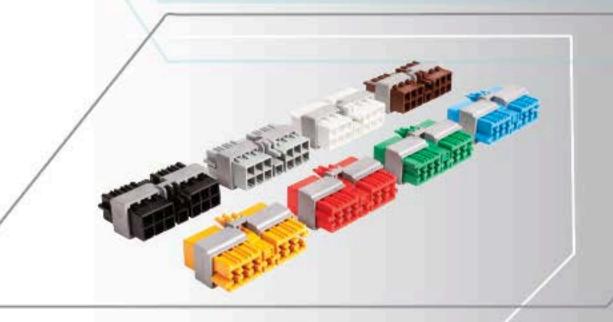

ETAL STAMPING

### **High-Speed Bruderer Presses**

- √ 25-51 tons production capability
- ✓ Up to 1200 strokes per minute
- ✓ Up to 1,5 mm band thickness
- √ Variable stroke (13-51 mm)
- √ 8-100 mm band width
- Ability to produce with two materials simultaneously

#### **Standard Presses**

- √ 25-100 tons production capability
- ✓ Up to 300 strokes per minute
- ✓ Up to 2,5 mm band thickness
- √ Fixed stroke (40-51-70 mm)
- √ 10-150 mm band width

"STATE-OF-THE-ART PRODUCTION"





### PLASTIC INJECTION

### PRODUCTION OF PLASTIC CONNECTORS



### Krauss Maffei Plastic Injection Machines

- √ 65-80-125 tons of production capability
  - ✓ Products from 5 gr to 275 gr
    - ✓ Various material choices: 
      Polyamide (PA) «
      - Polyvinyl Chloride (PVC) «
        - Polyethylene (PE) «





# PLASTIC INJECTION

SAMPLE CONNECTORS





**USK Series** 

13 Pole MIC Connectors











# **SURFACE TREATMENT**

# "THE ONLY ELECTROLYTIC 'REEL-TO-REEL' PLATING LINES IN TURKEY"

"German Made Reel-to-Reel Plating Lines"





# SURFACE TREATMENT

### **Plating Types**

Gold (AuCo) + Passivation

Silver + Passivation (metallic and organic)

Tin (Bright and Matte)

Nikel (Ductile, Bright and Matte)

Copper

Multi plating

Selective plating











# TOOL DEPARTMENT

"FROM PRODUCT & TOOL DESIGN TO PRODUCTION OF THE TOOLS..."

Design and production of high speed, progressive and modul-based tools for plastic and metal products











## TOOL DEPARTMENT

### "STATE-OF-THE-ART TOOL MACHINING"

- **V** DECKEL MAHO HSC 55-1 3D MILLING
- ✓ MIKRON CNC MILLING
- **✓** JUNG SURFACE GR