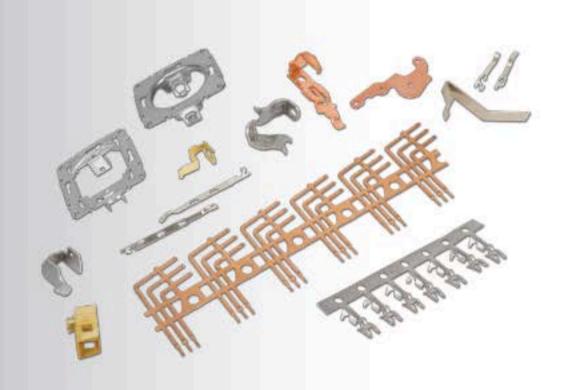

# PRECISION METAL STAMPING

### PRODUCTION OF TERMINALS AND BEYOND ...

- ✓ Production of terminals and precision metal parts
  - ✓ Production line with state-of the-art technology
    - ✓ Production from:
      - Brass «
    - Phosphor bronze «
      - Copper «
        - Steel «
      - and their alloys
    - ✓ Up to 2,5mm thickness and 100mm width
- ✓ Consistency with international standards: DIN, EN, IEC