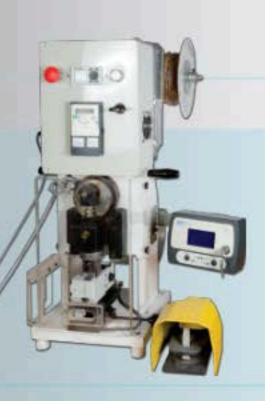

## KRIMPLEME TEKNOLOJISI

#### Kapama Presi

- √ Yarı otomatik tezgah üstü krimp presi
- ✓ Sessiz ve kolay kullanım
- ✓ Aydınlatma lambası ve plastik muhafaza
- √ Günlük sıfırlanabilen 100 milyonluk sayaç