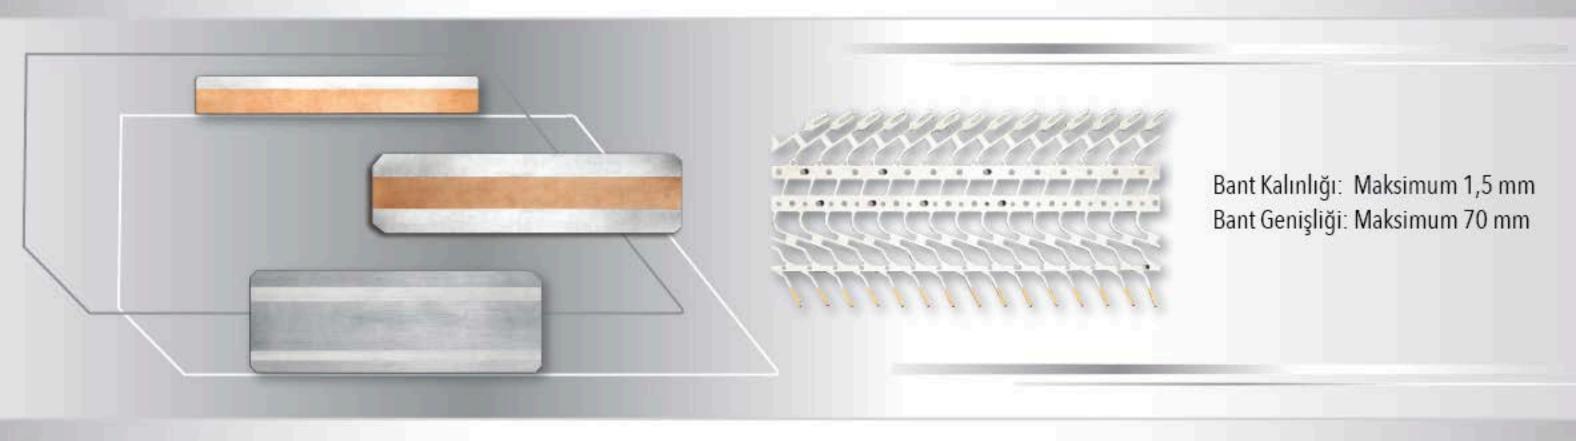

### METAL KAPLAMA

#### TÜRKİYE'NİN TEK ELEKTROLİTİK "REEL TO REEL" KAPLAMA TEKNOLOJİSİ

" Alman Yapımı Reel-to-Reel Kaplama Tesisileri "

#### Kaplama Tipleri

Altın (AuCo) + Pasivasyon

Gümüş + Pasivasyon (metal ve organik bazlı)

Kalay (Parlak ve Mat)

Nikel (Duktil, Parlak ve Mat)

Bakır

Çoklu Kaplama

Bölgesel Selektif Kaplama