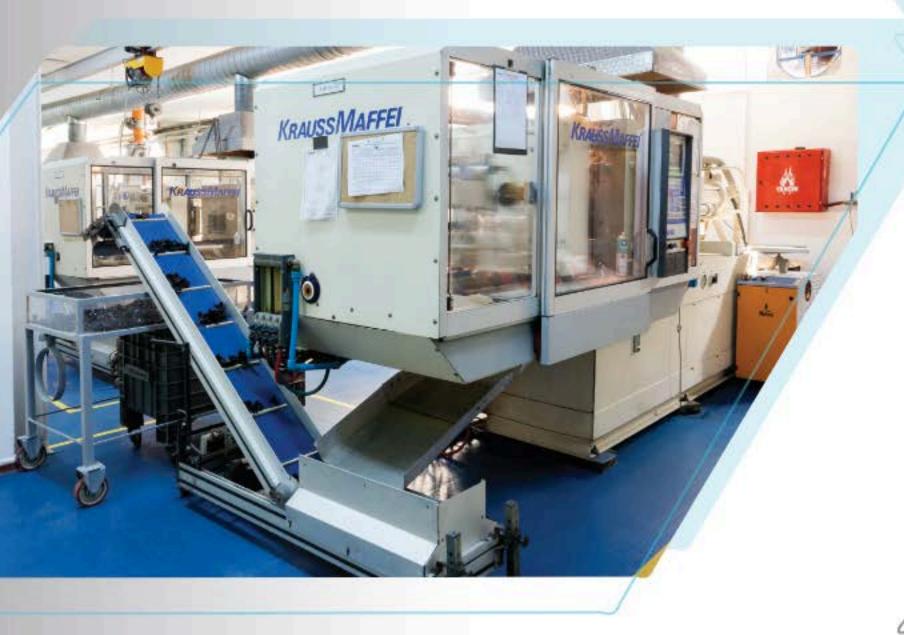

#### Krauss Maffei Enjeksiyon Makinelerimiz

√ 65-80-125 ton üretim kapasitesi

√ 5-275 gr ağırlığında parça üretim imkanı

✓ Malzeme dizayn ve kullanım alanına bağlı olarak hammadde seçimi:

Polyamide (PA) «

Polyvinyl Chloride (PVC) «

Polyethylene (PE) «