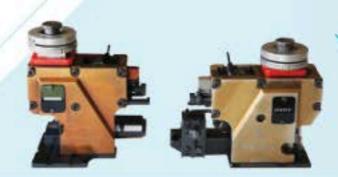

## KRIMPLEME TEKNOLOJISI

#### Çene ve Örs Takımları

- √ Standart çene ve örs takımları
- Müşteri taleplerine özel ölçülerde üretim
  - √ Aşınmaya karşı dayanıklı parçalar

#### Kapama Kalıbı

- Zincir halinde makaraya sarılmış terminaller için
  - ✓ Hızlı üretim, arttırılmış verimlilik
    - √ Mekanik adım ayar imkanı