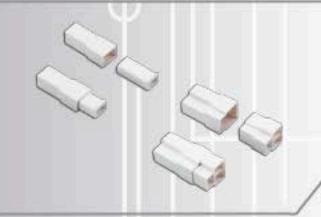

on pres gücü
- 1200 devir/dak. hıza kadar üretim
- √ 0,15-1,5 mm sac kalınlığı
- ✓ Değişken strok (13-51 mm)
- 🗸 8-100 mm bant genişliği
- ✓ Çift malzeme ile üretim imkanı

#### Standart Preslerimiz

- √ 25-100 ton pres gücü
- 300 devir/dak, hıza kadar üretim.
- √ 0,40-2,5 mm sac kalınlığı
- √ Sabit strok (40-51-70 mm)
- √ 10-150 mm bant genişliği

"SON TEKNOLOJİ ÜRETİM HATTI"





### PLASTIK ENJEKSIYON

#### PLASTİK İZOLELERİN ÜRETİMİ



#### Krauss Maffei Enjeksiyon Makinelerimiz

√ 65-80-125 ton üretim kapasitesi

√ 5-275 gr ağırlığında parça üretim imkanı

✓ Malzeme dizayn ve kullanım alanına bağlı olarak hammadde seçimi:

Polyamide (PA) «

Polyvinyl Chloride (PVC) «

Polyethylene (PE) «





### PLASTIK ENJEKSIYON

ÖRNEK KONNEKTÖRLER



USK Serisi Konnektörler



13'lü Konnektörler



1-8 Kutuplu Konnektörler



SF22 Serisi Konnektörler





### METAL KAPLAMA

#### TÜRKİYE'NİN TEK ELEKTROLİTİK "REEL TO REEL" KAPLAMA TEKNOLOJİSİ

" Alman Yapımı Reel-to-Reel Kaplama Tesisileri "





### METAL KAPLAMA

#### Kaplama Tipleri

Altın (AuCo) + Pasivasyon

Gümüş + Pasivasyon (metal ve organik bazlı)

Kalay (Parlak ve Mat)

Nikel (Duktil, Parlak ve Mat)

Bakır

Çoklu Kaplama

Bölgesel Selektif Kaplama



11







### KALIP VE ÜRÜN TASARIMI

"ÜRÜN TASARIMINDAN KALIP YAPIMINA..."

Plastik ve metal ürünler için yüksek hızlı, modüllü ve progresif kalıpların tasarımı ve imalatı











## KALIP ÜRETİMİ

#### "MODERN KALIPHANE MAKINE PARKURU"

- **V DECKEL MAHO HSC 55-1 FREZE**
- **✓ MİKRON CNC FREZE**
- **✓ JUNG SATIH TAŞLAMA**
- **✓ WASINO OPTIK TAŞLAMA**
- ✓ AGIE DRILL20 CNC