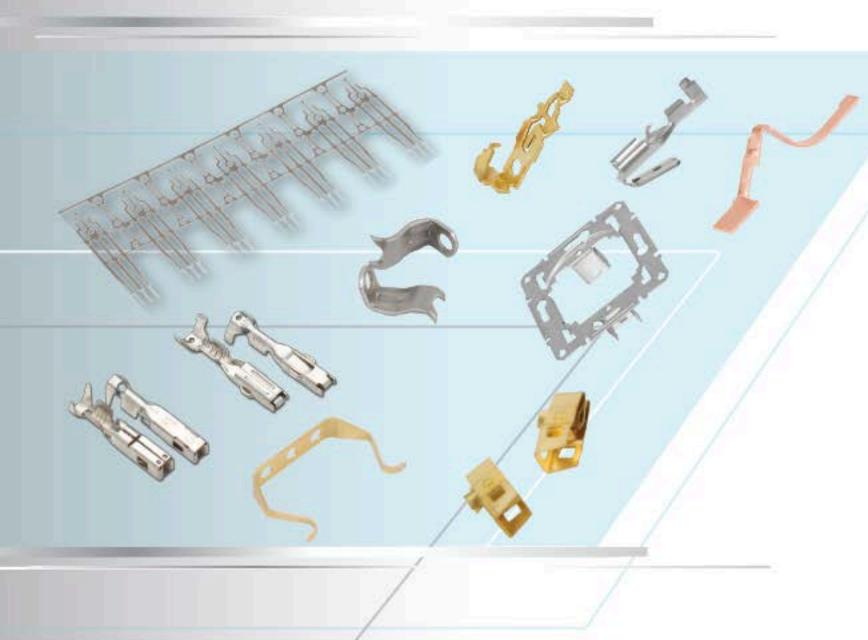

## HASSAS METAL ŞEKİLLENDİRME

"TERMİNAL ÜRETİMİ VE ÖTESİ..."

- ▼ Terminal, Metal Parça ve Güç Dağıtım Parçaları üretimi
- ✓ Modern ve son teknolojik özelliklere sahip üretim hattı
  - ✓ Kullanılan hammaddeler:
    - Pirinç «
    - Fosfor-Bronz «
      - Bakır-Nikel «
        - Çelik «
    - Krom-Nikel «
      - Bakır «
- √2,5 mm kalınlık, 100 mm genişliğe kadar üretim tekniği
  - ✓ Uluslararası standartlara uygunluk: DIN, EN, IEC

## ÜRÜN GRUPLARIMIZ

DÜZ TİP DİŞİ TERMİNALLER

YUVARLAK ERKEK TERMİNALLER

DÜZ TİP ERKEK TERMİNALLER

BAYRAK TİP TERMİNALLER

TOPRAKLAMA TERMINALLER

KONNEKTÖRLER & KILIFLAR

LIF TERMINALLER

ÇATALTİP TERMİNALLER

**KLEMENSLER** 

ÖZELTİP TERMİNALLER

**EK TERMINALLER** 

PCB KONNEKTÖRLER

YUVARLAK DİŞİ TERMİNALLER

BORU TİP TERMİNALLER

DİĞER ÜRÜNLER