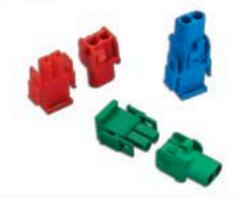

k. hıza kadar üretim
- √ 0,15-1,5 mm sac kalınlığı
- ✓ Değişken strok (13-51 mm)
- 🗸 8-100 mm bant genişliği
- ✓ Çift malzeme ile üretim imkanı

#### Standart Preslerimiz

- √ 25-100 ton pres gücü
- 300 devir/dak, hıza kadar üretim.
- √ 0,40-2,5 mm sac kalınlığı
- √ Sabit strok (40-51-70 mm)
- √ 10-150 mm bant genişliği

"SON TEKNOLOJİ ÜRETİM HATTI"





### PLASTIK ENJEKSIYON

#### PLASTİK İZOLELERİN ÜRETİMİ



#### Krauss Maffei Enjeksiyon Makinelerimiz

√ 65-80-125 ton üretim kapasitesi

√ 5-275 gr ağırlığında parça üretim imkanı

✓ Malzeme dizayn ve kullanım alanına bağlı olarak hammadde seçimi:

Polyamide (PA) «

Polyvinyl Chloride (PVC) «

Polyethylene (PE) «





### PLASTIK ENJEKSIYON

ÖRNEK KONNEKTÖRLER



USK Serisi Konnektörler



13'lü Konnektörler



1-8 Kutuplu Konnektörler



SF22 Serisi Konnektörler





### METAL KAPLAMA

#### TÜRKİYE'NİN TEK ELEKTROLİTİK "REEL TO REEL" KAPLAMA TEKNOLOJİSİ

" Alman Yapımı Reel-to-Reel Kaplama Tesisileri "





### METAL KAPLAMA

#### Kaplama Tipleri

Altın (AuCo) + Pasivasyon

Gümüş + Pasivasyon (metal ve organik bazlı)

Kalay (Parlak ve Mat)

Nikel (Duktil, Parlak ve Mat)

Bakır

Çoklu Kaplama

Bölgesel Selektif Kaplama



11







### KALIP VE ÜRÜN TASARIMI

"ÜRÜN TASARIMINDAN KALIP YAPIMINA..."

Plastik ve metal ürünler için yüksek hızlı, modüllü ve progresif kalıpların tasarımı ve imalatı











## KALIP ÜRETİMİ

#### "MODERN KALIPHANE MAKINE PARKURU"

- **V DECKEL MAHO HSC 55-1 FREZE**
- **✓ MİKRON CNC FREZE**
- **✓ JUNG SATIH TAŞLAMA**
- **✓ WASINO OPTIK TAŞLAMA**
- ✓ AGIE DRILL20 CNC DELİK EROZYON
- **▼ AGIE AC