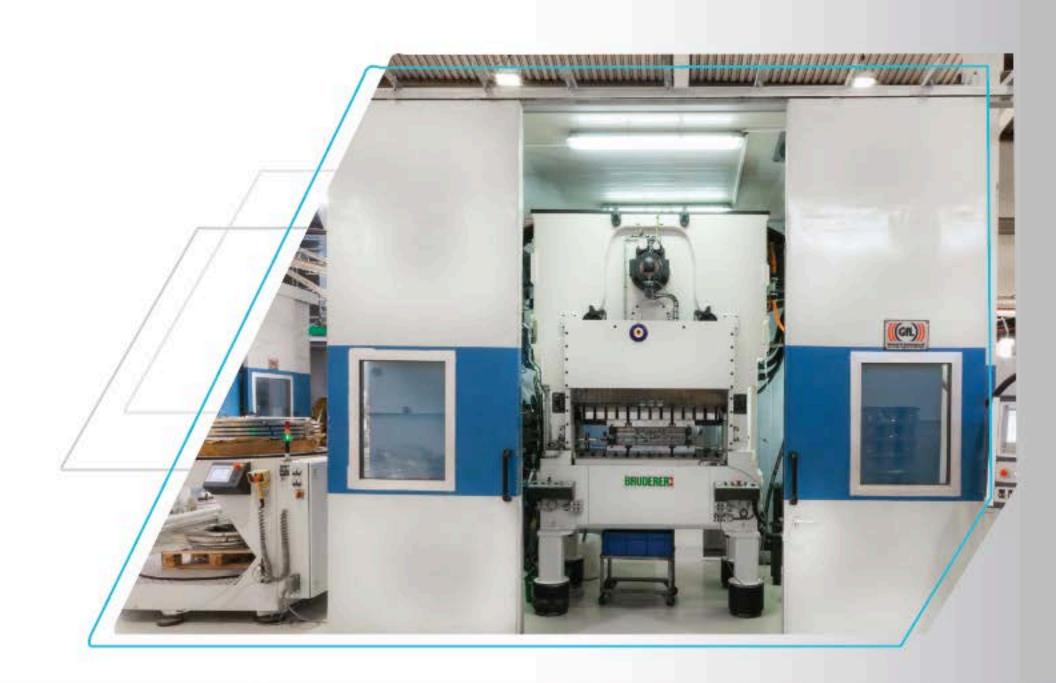

#### **Bruderer Preslerimiz**

- √ 25-51 ton pres gücü
- 1200 devir/dak. hıza kadar üretim
- √ 0,15-1,5 mm sac kalınlığı
- ✓ Değişken strok (13-51 mm)
- 🗸 8-100 mm bant genişliği
- ✓ Çift malzeme ile üretim imkanı

#### Standart Preslerimiz

- √ 25-100 ton pres gücü
- 300 devir/dak, hıza kadar üretim.
- √ 0,40-2,5 mm sac kalınlığı
- √ Sabit strok (40-51-70 mm)
- √ 10-150 mm bant genişliği

"SON TEKNOLOJİ ÜRETİM HATTI"