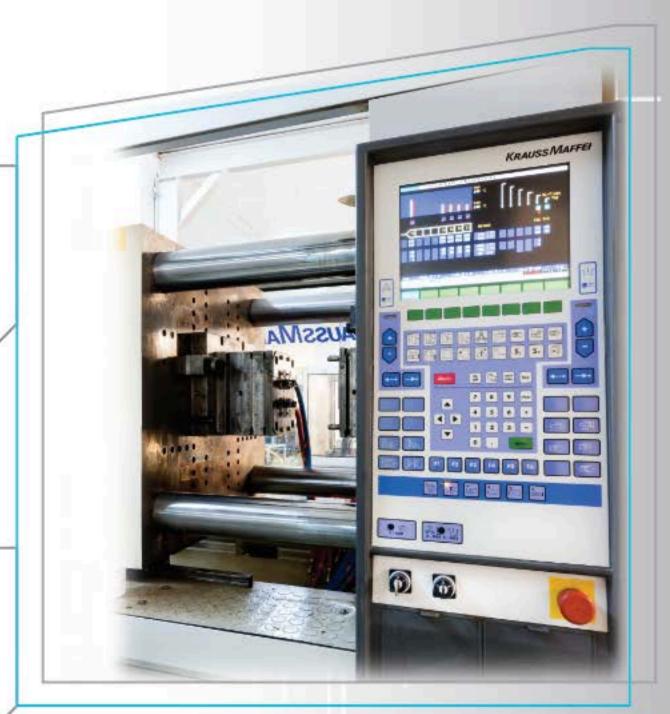

### PLASTIK ENJEKSIYON

#### PLASTİK İZOLELERİN ÜRETİMİ

#### Krauss Maffei Enjeksiyon Makinelerimiz

√ 65-80-125 ton üretim kapasitesi

√ 5-275 gr ağırlığında parça üretim imkanı

✓ Malzeme dizayn ve kullanım alanına bağlı olarak hammadde seçimi:

Polyamide (PA) «